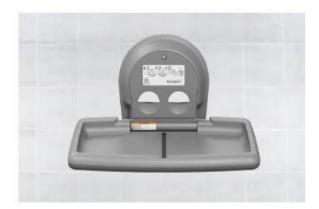

## SANITARY WARE SPECIFICATION SHEET

| Item Descriptions                                                                                                                                                                    | Koala Kare (USA) Horizontal wall mounted polyethylene baby changing station                                                                                                                                                                                                                                                                                                    | Illustration/ Drawing |
|--------------------------------------------------------------------------------------------------------------------------------------------------------------------------------------|--------------------------------------------------------------------------------------------------------------------------------------------------------------------------------------------------------------------------------------------------------------------------------------------------------------------------------------------------------------------------------|-----------------------|
| Dimensions                                                                                                                                                                           | L912 x W539 x H527 mm                                                                                                                                                                                                                                                                                                                                                          |                       |
| Model                                                                                                                                                                                | KB300-00 (Beige Color)                                                                                                                                                                                                                                                                                                                                                         |                       |
|                                                                                                                                                                                      | KB300-01 (Grey Color)                                                                                                                                                                                                                                                                                                                                                          |                       |
|                                                                                                                                                                                      | KB300-05 (White Granite Color)                                                                                                                                                                                                                                                                                                                                                 |                       |
| Material                                                                                                                                                                             | Polyethylene                                                                                                                                                                                                                                                                                                                                                                   |                       |
| Manufacturer                                                                                                                                                                         | Koala Kare (USA)                                                                                                                                                                                                                                                                                                                                                               |                       |
| Supplier                                                                                                                                                                             | Acme Sanitary Ware Co. Ltd                                                                                                                                                                                                                                                                                                                                                     |                       |
|                                                                                                                                                                                      | Mr. Eric Wong/ Mr. Don Yuen                                                                                                                                                                                                                                                                                                                                                    |                       |
| Contact Tel/Fax                                                                                                                                                                      | (852) 2388-7171 / (852) 2710-8012                                                                                                                                                                                                                                                                                                                                              |                       |
| E-mail<br>Website                                                                                                                                                                    | acme@acmesanitary.com.hk<br>www.acmesanitary.com.hk                                                                                                                                                                                                                                                                                                                            |                       |
| KB300 Horizontal Surface-Mo<br>Surface-mounted horizontal bab<br>features a unibody steel chassis f<br>each providing a modern visual a<br>experience, and include Microba           |                                                                                                                                                                                                                                                                                                                                                                                |                       |
| The dual liner cavity has an inter<br>single liner dispensing. Each cav<br>refills and discourages potential<br>surface exclusively contains Mic<br>causing bacteria and keeps the b | nal spring tab that pushes liners forward while only allowing<br>ity holds 25 liners and locking mechanism minimizes operator<br>vandalism. The product includes child protection straps. Bed<br>roban® antimicrobial product protection that reduces odor-<br>ed surface cleaner between cleanings. Concealed pneumatic<br>w opening and closing of the changing station bed. | 527                   |
| Please note: This product is designation than 50 lbs.                                                                                                                                | been tested to support 200 lbs with minimal deflection.<br>gned for infants only, up to 3.5 years of age and weighing less<br>s ADA requirements when mounted properly.                                                                                                                                                                                                        |                       |
|                                                                                                                                                                                      | Colors   Beige 00 Grey 01 White Granite 05                                                                                                                                                                                                                                                                                                                                     |                       |