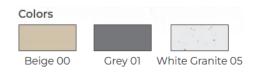

## SANITARY WARE SPECIFICATION SHEET

| Item Descriptions                                                                                                                                                                    | Koala Kare (USA) Horizontal wall mounted polyethylene baby changing station                                                                                                                                                                                                                                                                                                    | Illustration/ Drawing |
|--------------------------------------------------------------------------------------------------------------------------------------------------------------------------------------|--------------------------------------------------------------------------------------------------------------------------------------------------------------------------------------------------------------------------------------------------------------------------------------------------------------------------------------------------------------------------------|-----------------------|
| Dimensions                                                                                                                                                                           | L912 x W539 x H527 mm                                                                                                                                                                                                                                                                                                                                                          |                       |
| Model                                                                                                                                                                                | KB300-00 (Beige Color)                                                                                                                                                                                                                                                                                                                                                         |                       |
|                                                                                                                                                                                      | KB300-01 (Grey Color)                                                                                                                                                                                                                                                                                                                                                          |                       |
|                                                                                                                                                                                      | KB300-05 (White Granite Color)                                                                                                                                                                                                                                                                                                                                                 |                       |
| Material                                                                                                                                                                             | Polyethylene                                                                                                                                                                                                                                                                                                                                                                   |                       |
| Manufacturer                                                                                                                                                                         | Koala Kare (USA)                                                                                                                                                                                                                                                                                                                                                               |                       |
| Supplier                                                                                                                                                                             | Acme Sanitary Ware Co. Ltd                                                                                                                                                                                                                                                                                                                                                     |                       |
|                                                                                                                                                                                      | Mr. Eric Wong/ Mr. Don Yuen                                                                                                                                                                                                                                                                                                                                                    |                       |
| Contact Tel/Fax                                                                                                                                                                      | (852) 2388-7171 / (852) 2710-8012                                                                                                                                                                                                                                                                                                                                              |                       |
| E-mail<br>Website                                                                                                                                                                    | acme@acmesanitary.com.hk<br>www.acmesanitary.com.hk                                                                                                                                                                                                                                                                                                                            |                       |
| KB300 Horizontal Surface-Mo<br>Surface-mounted horizontal bab<br>features a unibody steel chassis f<br>each providing a modern visual a<br>experience, and include Microba           |                                                                                                                                                                                                                                                                                                                                                                                |                       |
| The dual liner cavity has an inter<br>single liner dispensing. Each cav<br>refills and discourages potential<br>surface exclusively contains Mic<br>causing bacteria and keeps the b | nal spring tab that pushes liners forward while only allowing<br>ity holds 25 liners and locking mechanism minimizes operator<br>vandalism. The product includes child protection straps. Bed<br>roban® antimicrobial product protection that reduces odor-<br>ed surface cleaner between cleanings. Concealed pneumatic<br>w opening and closing of the changing station bed. | 527                   |
| Please note: This product is designation than 50 lbs.                                                                                                                                | been tested to support 200 lbs with minimal deflection.<br>gned for infants only, up to 3.5 years of age and weighing less<br>s ADA requirements when mounted properly.                                                                                                                                                                                                        |                       |
|                                                                                                                                                                                      | Colors   Beige 00 Grey 01 White Granite 05                                                                                                                                                                                                                                                                                                                                     |                       |

## KB300 Color Select

KB300-00 Beige Color

KB300-05 White Granite Color

All color of the above is for the reference only.