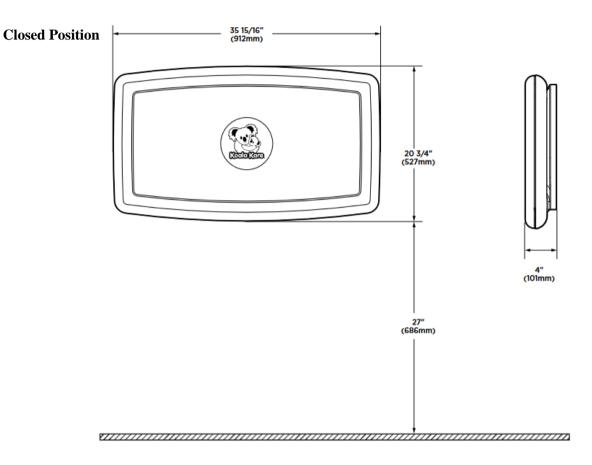

## SANITARY WARE SPECIFICATION SHEET

| Item Descriptions                                                                                                                                                                    | Koala Kare (USA) Horizontal wall mounted polyethylene baby changing station                                                                                                                                                                                                                                                                                                    | Illustration/ Drawing |
|--------------------------------------------------------------------------------------------------------------------------------------------------------------------------------------|--------------------------------------------------------------------------------------------------------------------------------------------------------------------------------------------------------------------------------------------------------------------------------------------------------------------------------------------------------------------------------|-----------------------|
| Dimensions                                                                                                                                                                           | L912 x W539 x H527 mm                                                                                                                                                                                                                                                                                                                                                          |                       |
| Model                                                                                                                                                                                | KB300-00 (Beige Color)                                                                                                                                                                                                                                                                                                                                                         |                       |
|                                                                                                                                                                                      | KB300-01 (Grey Color)                                                                                                                                                                                                                                                                                                                                                          |                       |
|                                                                                                                                                                                      | KB300-05 (White Granite Color)                                                                                                                                                                                                                                                                                                                                                 |                       |
| Material                                                                                                                                                                             | Polyethylene                                                                                                                                                                                                                                                                                                                                                                   |                       |
| Manufacturer                                                                                                                                                                         | Koala Kare (USA)                                                                                                                                                                                                                                                                                                                                                               |                       |
| Supplier                                                                                                                                                                             | Acme Sanitary Ware Co. Ltd                                                                                                                                                                                                                                                                                                                                                     |                       |
|                                                                                                                                                                                      | Mr. Eric Wong/ Mr. Don Yuen                                                                                                                                                                                                                                                                                                                                                    |                       |
| Contact Tel/Fax                                                                                                                                                                      | (852) 2388-7171 / (852) 2710-8012                                                                                                                                                                                                                                                                                                                                              |                       |
| E-mail<br>Website                                                                                                                                                                    | acme@acmesanitary.com.hk<br>www.acmesanitary.com.hk                                                                                                                                                                                                                                                                                                                            |                       |
| KB300 Horizontal Surface-Mo<br>Surface-mounted horizontal bab<br>features a unibody steel chassis f<br>each providing a modern visual a<br>experience, and include Microba           |                                                                                                                                                                                                                                                                                                                                                                                |                       |
| The dual liner cavity has an inter<br>single liner dispensing. Each cav<br>refills and discourages potential<br>surface exclusively contains Mic<br>causing bacteria and keeps the b | nal spring tab that pushes liners forward while only allowing<br>ity holds 25 liners and locking mechanism minimizes operator<br>vandalism. The product includes child protection straps. Bed<br>roban® antimicrobial product protection that reduces odor-<br>ed surface cleaner between cleanings. Concealed pneumatic<br>w opening and closing of the changing station bed. | 527                   |
| Please note: This product is designation than 50 lbs.                                                                                                                                | been tested to support 200 lbs with minimal deflection.<br>gned for infants only, up to 3.5 years of age and weighing less<br>s ADA requirements when mounted properly.                                                                                                                                                                                                        |                       |
|                                                                                                                                                                                      | Colors   Beige 00 Grey 01 White Granite 05                                                                                                                                                                                                                                                                                                                                     |                       |