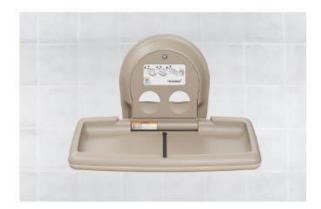

## SANITARY WARE SPECIFICATION SHEET

| Item Descriptions                                                                                                                                                                    | Koala Kare (USA) Horizontal wall mounted polyethylene baby changing station                                                                                                                                                                                                                                                                                                    | Illustration/ Drawing |
|--------------------------------------------------------------------------------------------------------------------------------------------------------------------------------------|--------------------------------------------------------------------------------------------------------------------------------------------------------------------------------------------------------------------------------------------------------------------------------------------------------------------------------------------------------------------------------|-----------------------|
| Dimensions                                                                                                                                                                           | L912 x W539 x H527 mm                                                                                                                                                                                                                                                                                                                                                          |                       |
| Model                                                                                                                                                                                | KB300-00 (Beige Color)                                                                                                                                                                                                                                                                                                                                                         |                       |
|                                                                                                                                                                                      | KB300-01 (Grey Color)                                                                                                                                                                                                                                                                                                                                                          |                       |
|                                                                                                                                                                                      | KB300-05 (White Granite Color)                                                                                                                                                                                                                                                                                                                                                 |                       |
| Material                                                                                                                                                                             | Polyethylene                                                                                                                                                                                                                                                                                                                                                                   |                       |
| Manufacturer                                                                                                                                                                         | Koala Kare (USA)                                                                                                                                                                                                                                                                                                                                                               |                       |
| Supplier                                                                                                                                                                             | Acme Sanitary Ware Co. Ltd                                                                                                                                                                                                                                                                                                                                                     |                       |
|                                                                                                                                                                                      | Mr. Eric Wong/ Mr. Don Yuen                                                                                                                                                                                                                                                                                                                                                    |                       |
| Contact Tel/Fax                                                                                                                                                                      | (852) 2388-7171 / (852) 2710-8012                                                                                                                                                                                                                                                                                                                                              |                       |
| E-mail<br>Website                                                                                                                                                                    | acme@acmesanitary.com.hk<br>www.acmesanitary.com.hk                                                                                                                                                                                                                                                                                                                            |                       |
| KB300 Horizontal Surface-Mo<br>Surface-mounted horizontal bab<br>features a unibody steel chassis f<br>each providing a modern visual a<br>experience, and include Microba           |                                                                                                                                                                                                                                                                                                                                                                                |                       |
| The dual liner cavity has an inter<br>single liner dispensing. Each cav<br>refills and discourages potential<br>surface exclusively contains Mic<br>causing bacteria and keeps the b | nal spring tab that pushes liners forward while only allowing<br>ity holds 25 liners and locking mechanism minimizes operator<br>vandalism. The product includes child protection straps. Bed<br>roban® antimicrobial product protection that reduces odor-<br>ed surface cleaner between cleanings. Concealed pneumatic<br>w opening and closing of the changing station bed. | 527                   |
| Please note: This product is designation than 50 lbs.                                                                                                                                | been tested to support 200 lbs with minimal deflection.<br>gned for infants only, up to 3.5 years of age and weighing less<br>s ADA requirements when mounted properly.                                                                                                                                                                                                        |                       |
|                                                                                                                                                                                      | Colors   Beige 00 Grey 01 White Granite 05                                                                                                                                                                                                                                                                                                                                     |                       |