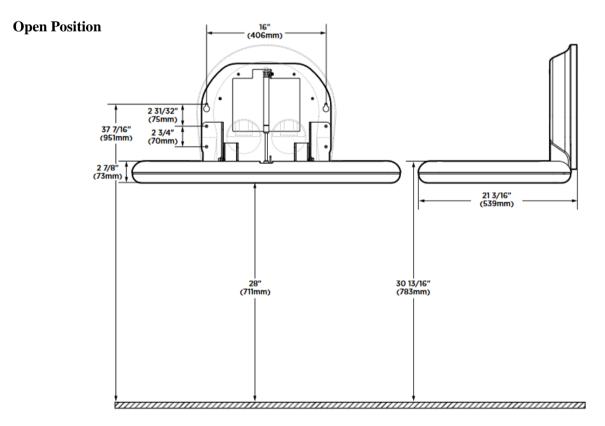

## SANITARY WARE SPECIFICATION SHEET

| Item Descriptions                                                                                                                                                                    | Koala Kare (USA) Horizontal wall mounted polyethylene baby changing station                                                                                                                                                                                                                                                                                                    | Illustration/ Drawing |
|--------------------------------------------------------------------------------------------------------------------------------------------------------------------------------------|--------------------------------------------------------------------------------------------------------------------------------------------------------------------------------------------------------------------------------------------------------------------------------------------------------------------------------------------------------------------------------|-----------------------|
| Dimensions                                                                                                                                                                           | L912 x W539 x H527 mm                                                                                                                                                                                                                                                                                                                                                          |                       |
| Model                                                                                                                                                                                | KB300-00 (Beige Color)                                                                                                                                                                                                                                                                                                                                                         |                       |
|                                                                                                                                                                                      | KB300-01 (Grey Color)                                                                                                                                                                                                                                                                                                                                                          |                       |
|                                                                                                                                                                                      | KB300-05 (White Granite Color)                                                                                                                                                                                                                                                                                                                                                 |                       |
| Material                                                                                                                                                                             | Polyethylene                                                                                                                                                                                                                                                                                                                                                                   |                       |
| Manufacturer                                                                                                                                                                         | Koala Kare (USA)                                                                                                                                                                                                                                                                                                                                                               |                       |
| Supplier                                                                                                                                                                             | Acme Sanitary Ware Co. Ltd                                                                                                                                                                                                                                                                                                                                                     |                       |
|                                                                                                                                                                                      | Mr. Eric Wong/ Mr. Don Yuen                                                                                                                                                                                                                                                                                                                                                    |                       |
| Contact Tel/Fax                                                                                                                                                                      | (852) 2388-7171 / (852) 2710-8012                                                                                                                                                                                                                                                                                                                                              |                       |
| E-mail<br>Website                                                                                                                                                                    | acme@acmesanitary.com.hk<br>www.acmesanitary.com.hk                                                                                                                                                                                                                                                                                                                            |                       |
| KB300 Horizontal Surface-Mo<br>Surface-mounted horizontal bab<br>features a unibody steel chassis f<br>each providing a modern visual a<br>experience, and include Microba           |                                                                                                                                                                                                                                                                                                                                                                                |                       |
| The dual liner cavity has an inter<br>single liner dispensing. Each cav<br>refills and discourages potential<br>surface exclusively contains Mic<br>causing bacteria and keeps the b | nal spring tab that pushes liners forward while only allowing<br>ity holds 25 liners and locking mechanism minimizes operator<br>vandalism. The product includes child protection straps. Bed<br>roban® antimicrobial product protection that reduces odor-<br>ed surface cleaner between cleanings. Concealed pneumatic<br>w opening and closing of the changing station bed. | 527                   |
| Please note: This product is designation than 50 lbs.                                                                                                                                | been tested to support 200 lbs with minimal deflection.<br>gned for infants only, up to 3.5 years of age and weighing less<br>s ADA requirements when mounted properly.                                                                                                                                                                                                        |                       |
|                                                                                                                                                                                      | Colors   Beige 00 Grey 01 White Granite 05                                                                                                                                                                                                                                                                                                                                     |                       |