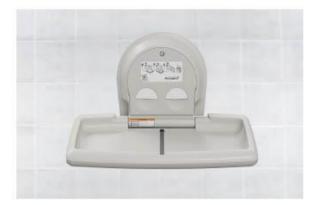

## SANITARY WARE SPECIFICATION SHEET

| Item Descriptions                                                                                                                                                                    | Koala Kare (USA) Horizontal wall mounted polyethylene baby changing station                                                                                                                                                                                                                                                                                                    | Illustration/ Drawing |
|--------------------------------------------------------------------------------------------------------------------------------------------------------------------------------------|--------------------------------------------------------------------------------------------------------------------------------------------------------------------------------------------------------------------------------------------------------------------------------------------------------------------------------------------------------------------------------|-----------------------|
| Dimensions                                                                                                                                                                           | L912 x W539 x H527 mm                                                                                                                                                                                                                                                                                                                                                          |                       |
| Model                                                                                                                                                                                | KB300-00 (Beige Color)                                                                                                                                                                                                                                                                                                                                                         |                       |
|                                                                                                                                                                                      | KB300-01 (Grey Color)                                                                                                                                                                                                                                                                                                                                                          |                       |
|                                                                                                                                                                                      | KB300-05 (White Granite Color)                                                                                                                                                                                                                                                                                                                                                 |                       |
| Material                                                                                                                                                                             | Polyethylene                                                                                                                                                                                                                                                                                                                                                                   |                       |
| Manufacturer                                                                                                                                                                         | Koala Kare (USA)                                                                                                                                                                                                                                                                                                                                                               |                       |
| Supplier                                                                                                                                                                             | Acme Sanitary Ware Co. Ltd                                                                                                                                                                                                                                                                                                                                                     |                       |
|                                                                                                                                                                                      | Mr. Eric Wong/ Mr. Don Yuen                                                                                                                                                                                                                                                                                                                                                    |                       |
| Contact Tel/Fax                                                                                                                                                                      | (852) 2388-7171 / (852) 2710-8012                                                                                                                                                                                                                                                                                                                                              |                       |
| E-mail<br>Website                                                                                                                                                                    | acme@acmesanitary.com.hk<br>www.acmesanitary.com.hk                                                                                                                                                                                                                                                                                                                            |                       |
| KB300 Horizontal Surface-Mo<br>Surface-mounted horizontal bab<br>features a unibody steel chassis f<br>each providing a modern visual a<br>experience, and include Microba           |                                                                                                                                                                                                                                                                                                                                                                                |                       |
| The dual liner cavity has an inter<br>single liner dispensing. Each cav<br>refills and discourages potential<br>surface exclusively contains Mic<br>causing bacteria and keeps the b | nal spring tab that pushes liners forward while only allowing<br>ity holds 25 liners and locking mechanism minimizes operator<br>vandalism. The product includes child protection straps. Bed<br>roban® antimicrobial product protection that reduces odor-<br>ed surface cleaner between cleanings. Concealed pneumatic<br>w opening and closing of the changing station bed. | 527                   |
| Please note: This product is designation than 50 lbs.                                                                                                                                | been tested to support 200 lbs with minimal deflection.<br>gned for infants only, up to 3.5 years of age and weighing less<br>s ADA requirements when mounted properly.                                                                                                                                                                                                        |                       |
|                                                                                                                                                                                      | Colors   Beige 00 Grey 01 White Granite 05                                                                                                                                                                                                                                                                                                                                     |                       |